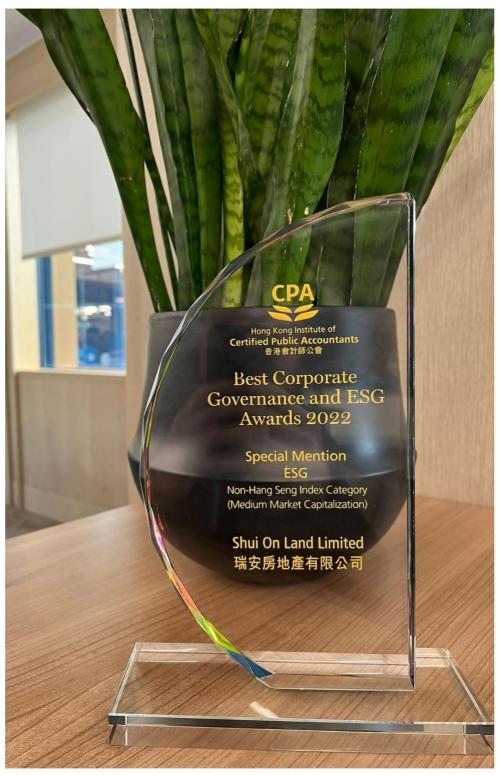

## Shui On Land Recogised by HKICPA for Outstanding ESG Practices and Reporting

16 Dec 2022

Shui On Land (Stock code: 272) has been awarded a Special Mention in the ESG Awards - Non-Hang Seng Index (Medium Market Capitalization) Category of the Hong Kong Institute of CPA's 2022 Best Corporate Governance and ESG Awards, in recognition of its exceptional environmental, social and governance ("ESG") performance and reporting. This marks the first year Shui On Land has been honoured with this accolade.