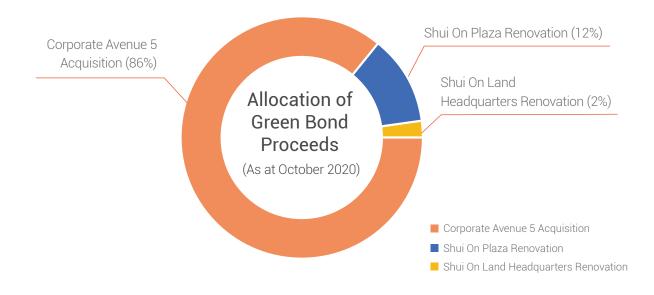

# ALLOCATION OF GREEN BOND PROCEEDS

| Category                 | Projects                             | Green Bond Proceeds | Allocated <sup>1</sup> |
|--------------------------|--------------------------------------|---------------------|------------------------|
|                          | Corporate Avenue 5 Acquisition       | US\$ 255 million    | 86%                    |
| Green Buildings          | Shui On Plaza Renovation             | US\$ 36 million     | 12%                    |
|                          | Shui On Land Headquarters Renovation | US\$ 5 million      | 2%                     |
| Total Allocated Proceeds |                                      | US\$296 million     | 100%                   |
| Total Proceeds           |                                      | US\$296 million     | 100%                   |

<sup>1</sup> As at October 2020