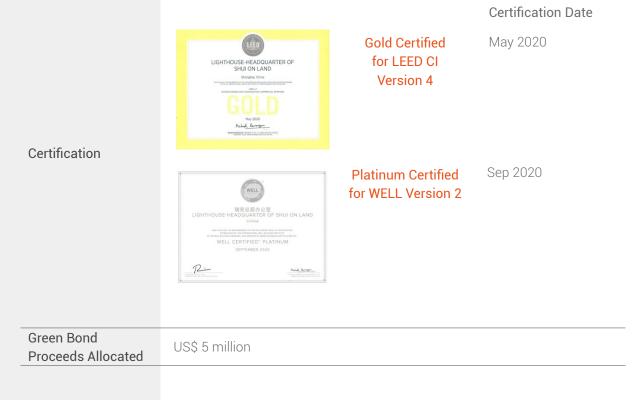

# Shui On Land Headquarters Renovation

Gross Floor Area 5,000 sq.m. Storeys 3

Date of Certificate of Real Estate Ownership February 18, 1997

| Project Name | Shui On Land Headquarters Renovation                               |
|--------------|--------------------------------------------------------------------|
| Location     | 23-26F 333 Huaihai Zhong Road, Huangpu District, Shanghai, the PRC |
| GFA          | 5,000 sq.m.                                                        |