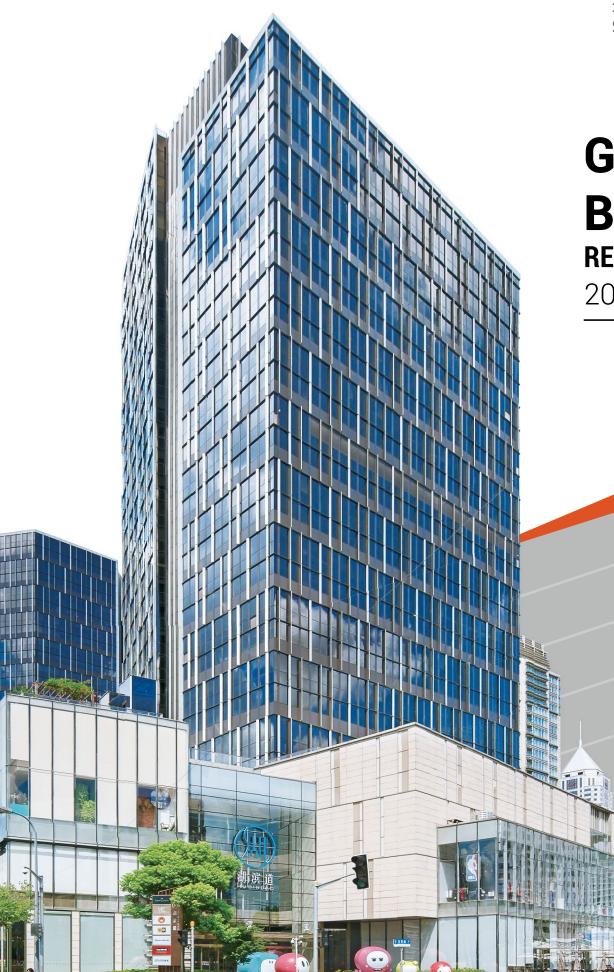

# **GREEN BOND REPORT**2020

### **Corporate Avenue 5 Acquisition**

Gross Floor Area 102,330 sq.m. Storeys

27

Date of Certificate of Real Estate Ownership October 29, 2014

| Project Name | Corporate Avenue 5 Acquisition                      |
|--------------|-----------------------------------------------------|
| Location     | 150 Hubin Road, Huangpu District, Shanghai, the PRC |
| GFA          | 102,330 sq.m.                                       |
|              |                                                     |